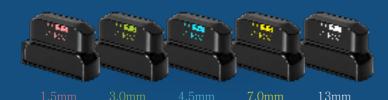

## **▼** Line Shot Handpiece

- Ergonomic design for east and comfortable grip
- Suitable for control
- Easy to get precise treatment position