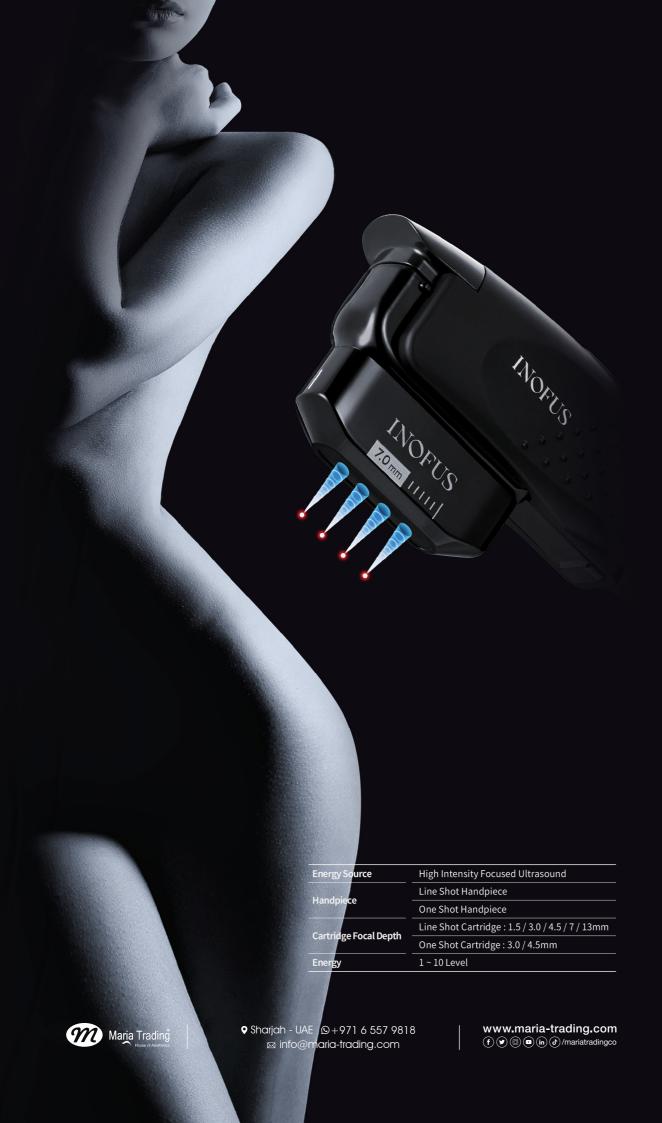

## **▼** Line Shot Handpiece

- Ergonomic design for east and comfortable grip
- Suitable for control
- Easy to get precise treatment position

### **♥** One Shot Handpiece

- Fast (max 10 Hz) treatment —less pain & comfortable
- Provide delicate treatment and Focusing on the fine wrinkles
- Specialized in facial periorbital & double chin