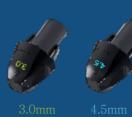

### **♥** One Shot Handpiece

- Fast (max 10 Hz) treatment —less pain & comfortable
- Provide delicate treatment and Focusing on the fine wrinkles
- Specialized in facial periorbital & double chin