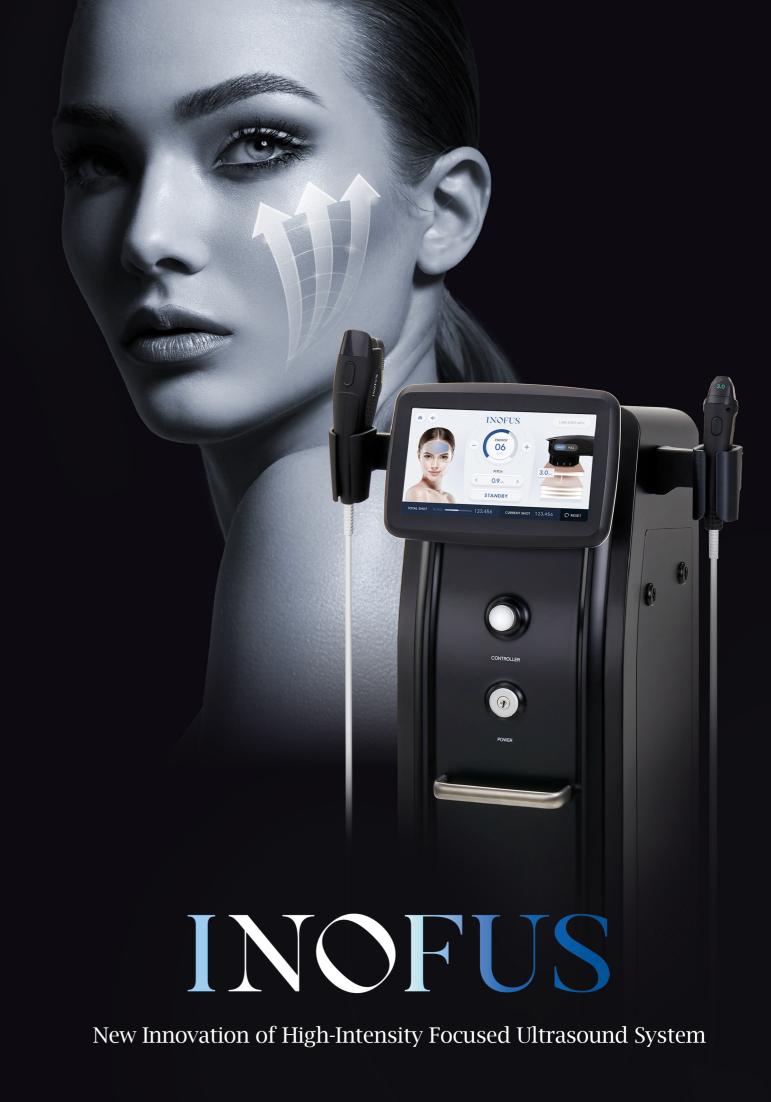

# INOFUS

## CWM (Continuous Working Mode) Technology The newest high-intensity Focused Ultrasound technology

- Traditional Cartridges shoot lines only one by one, each time starting from the beginning to the end of the cartridge
- INOFUS keeps shooting continuous shots from left to right and right to left
- This makes INOFUS faster with continuous peak power output the whole time non-stop

#### **♥** Convenient Treatment

Recommended protocols according to the treatment site are stored







## **▼** Line Shot Handpiece

- Ergonomic design for east and comfortable grip
- Suitable for control
- Easy to get precise treatment position





### **♥** One Shot Handpiece

- Fast (max 10 Hz) treatment —less pain & comfortable
- Provide delicate treatment and Focusing on the fine wrinkles
- S