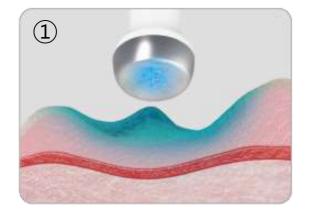

# Cryo Technology

An effective technique to relieve pain, anesthetize skin, and clam the skin.

- Temp Setting : 3 level (  $0 \degree C \sim -10 \degree C$  )
- During treatment, The Cryo handpiece is utilized to instantly anesthetize the skin by cooling the epidermis, thereby reducing pain during the treatment.

• After treatment, Cryo handpiece can calm down the skin and reduce swelling, redness.