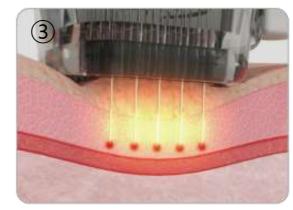

#### **How INTHERA Works?**

INTHERA is a non-surgical treatment based on the synergy effect of precisely controlled Bi-polar RF + minimally invasive micro-needles.

Before treatment use the cryo handpiece to temporarily anesthetize the skin.

Place the Micro-needle handpiece on the skin surface and use the vacuum to grip the skin tightly.

Micro-needle penetrate inside of the skin. Bi-polar RF energy is directly applied to the target areas.

Collagen regeneration and new elastic production process begins.

## **Bi-polar RF Energy**

When micro-needle is injected into the skin, on the same time, Bi-polar RF will be also effects to the skin. The RF energy will be directly affected to the dermis and help regeneration of collagen and elastin.