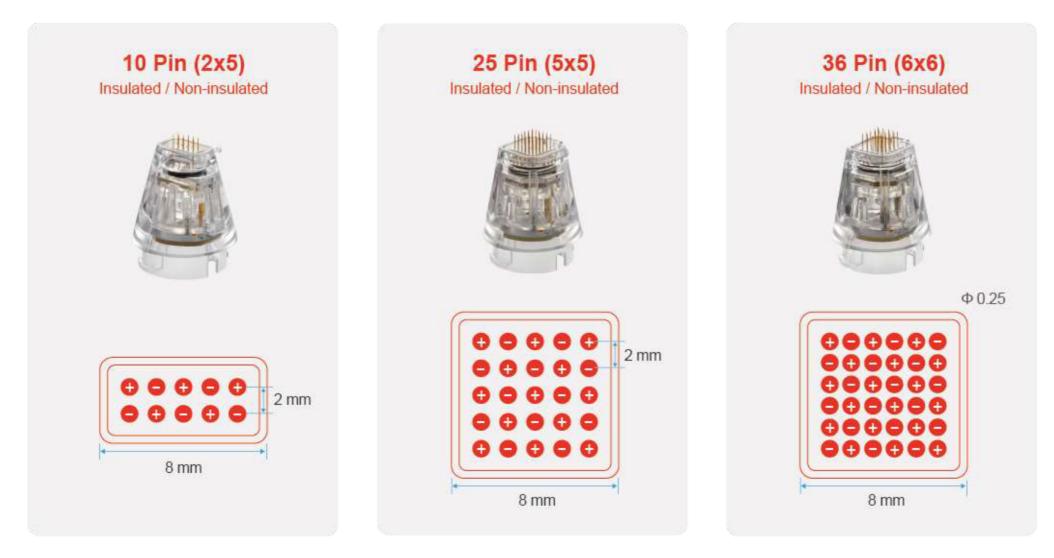

#### **Insulated & Non-insulated Needle**

#### **Insulated Needle**

- Intensive RF energy transmission
- For Dermis
- Less risk of skin surface damage
- Direct energy delivery to the dermis
- No downtime
- Minor bleeding
- Application : wrinkles, elasticity, etc.

#### **Non-insulated Needle**

- Full of RF energy transmission
- For Epidermis and Dermis
- Energy delivery including surface
- Deliver more energy (Wide treatment area)
- Short downtime (Scab formation)
- No bleeding
- Application : acne, scar, pore etc.

#### **Needle Type**