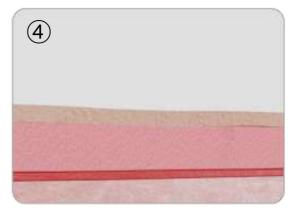

## **Bi-polar RF Energy**

When micro-needle is injected into the skin, on the same time, Bi-polar RF will be also effects to the skin. The RF energy will be directly affected to the dermis and help regeneration of collagen and elastin.

- Uniform and stable energy
- Minimal energy loss
- Minimal output leaning due to impendence
- Less skin damage
- Less Pain

Even delivery

Uneven delivery