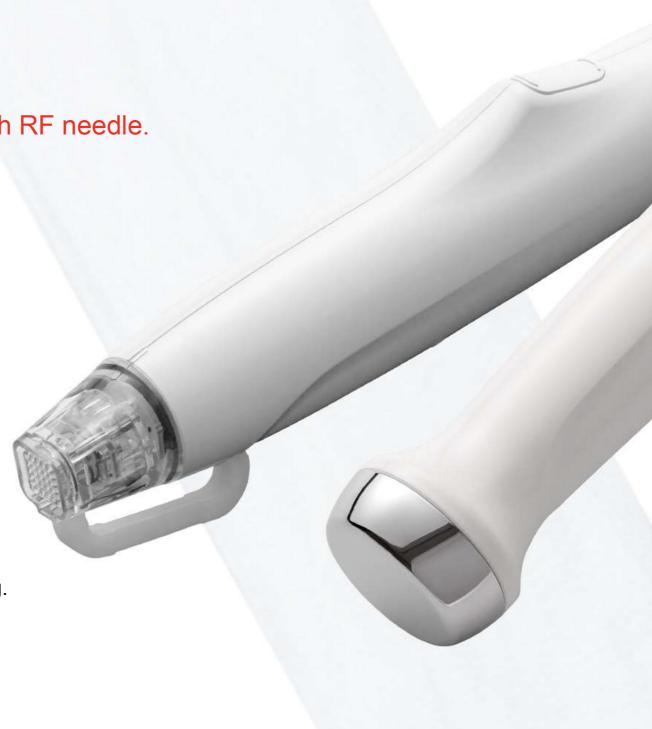

#### **Insulated & Non-insulated Needle**

#### **Insulated Needle**

- Intensive RF energy transmission
- For Dermis
- Less risk of skin surface damage
- Direct energy delivery to the dermis
- No downtime
- Minor bleeding
- Application : wrinkles, elasticity, etc.

#### **Non-insulated Needle**

- Full of RF energy transmission
- For Epidermis and Dermis
- Energy delivery including surface
- Deliver more energy (Wide treatment area)
- Short downtime (Scab formation)
- No bleeding
- Application : acne, scar, pore etc.

#### **Needle Type**