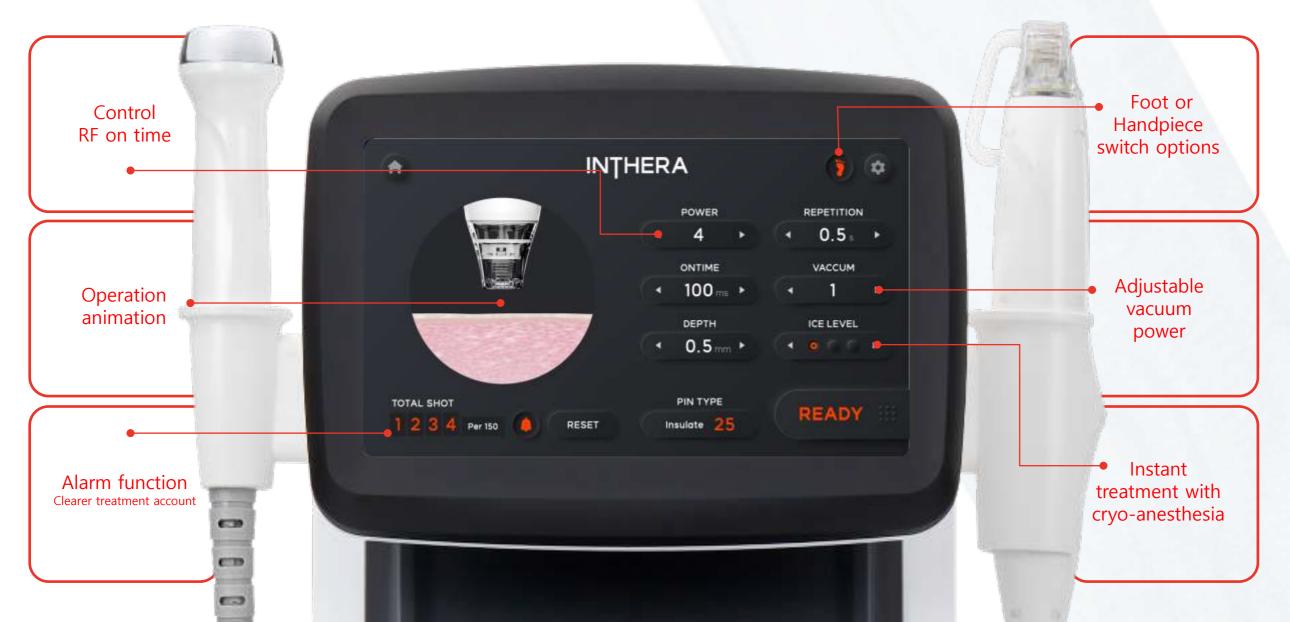

#### **User Convenience UI Design**

Advanced Revolutionary Therapy for All Skin Types with RF needle.