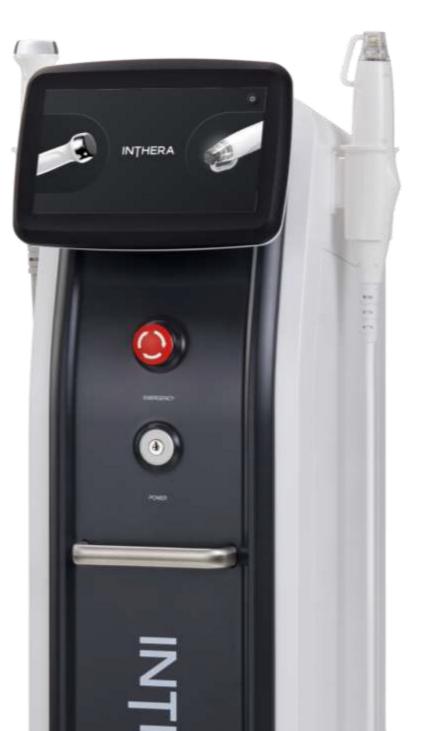

#### **User Convenience UI Design**

Advanced Revolutionary Therapy for All Skin Types with RF needle.

#### **How INTHERA Works?**

INTHERA is a non-surgical treatment based on the synergy effect of precisely controlled Bi-polar RF + minimally invasive micro-needles.

Before treatment use the cryo handpiece to temporarily anesthetize the skin.

#### **Features of INTHERA**

Uniquely designed to safely deliver RF energy for optimal results with minimal downtime.