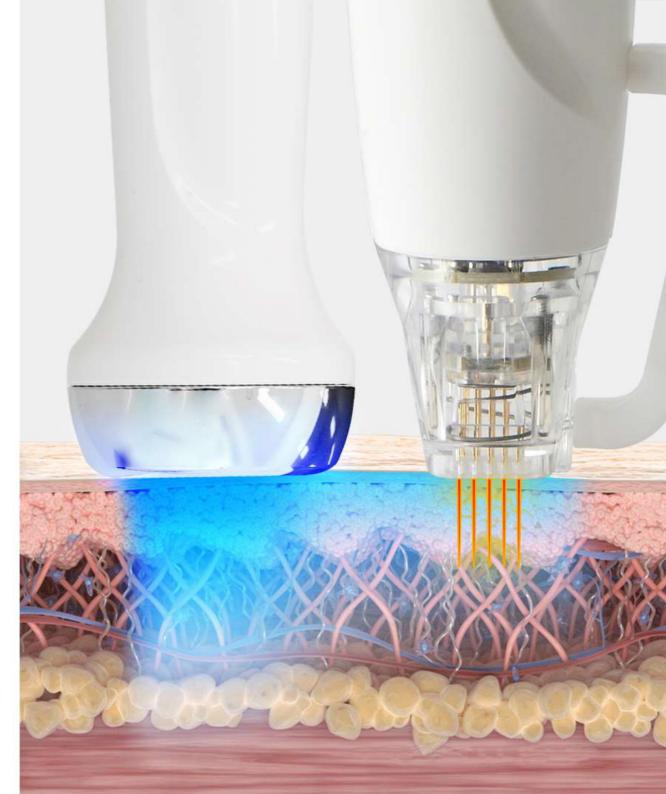

#### **How INTHERA Works?**

INTHERA is a non-surgical treatment based on the synergy effect of precisely controlled Bi-polar RF + minimally invasive micro-needles.

Before treatment use the cryo handpiece to temporarily anesthetize the skin.

Place the Micro-needle handpiece on the skin surface and use the vacuum to grip the skin tightly.

Micro-needle penetrate inside of the skin. Bi-polar RF energy is directly applied to the target areas.

Collagen regeneration and new elastic production process begins.

## **Bi-polar RF Energy**

When micro-needle is injected into the skin, on the same time, Bi-polar RF will be also effects to the skin. The RF energy will be directly affected to the dermis and help regeneration of collagen and elastin.