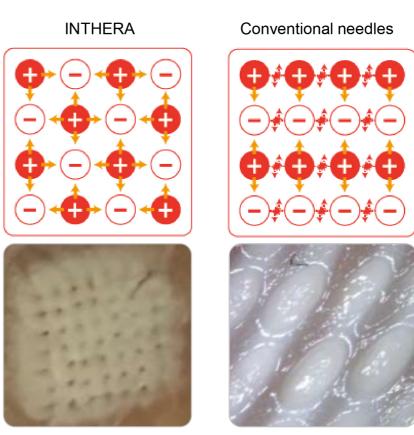

## **Bi-polar RF Energy**

When micro-needle is injected into the skin, on the same time, Bi-polar RF will be also effects to the skin. The RF energy will be directly affected to the dermis and help regeneration of collagen and elastin.

- Uniform and stable energy
- Minimal energy loss
- Minimal output leaning due to impendence
- Less skin damage
- Less Pain

Even delivery

Uneven delivery