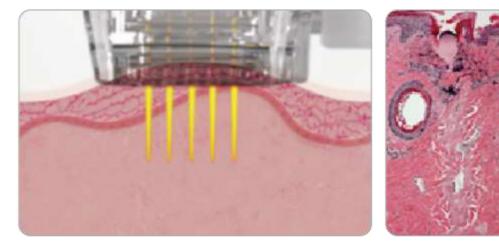

#### **How INTHERA Works?**

INTHERA is a non-surgical treatment based on the synergy effect of precisely controlled Bi-polar RF + minimally invasive micro-needles.

Before treatment use the cryo handpiece to temporarily anesthetize the skin.

Place the Micro-needle handpiece on the skin surface and use the vacuum to grip the skin tightly.

Micro-needle penetrate inside of the skin. Bi-polar RF energy is directly applied to the target areas.

Collagen regeneration and new elastic production process begins.