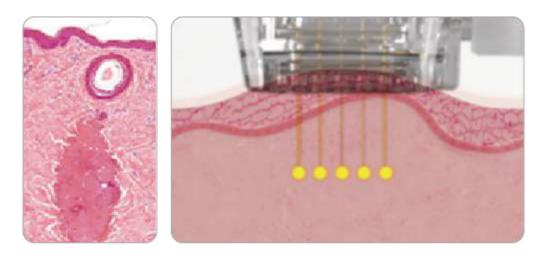

#### **How INTHERA Works?**

INTHERA is a non-surgical treatment based on the synergy effect of precisely controlled Bi-polar RF + minimally invasive micro-needles.

Before treatment use the cryo handpiece to temporarily anesthetize the skin.

Place the Micro-needle handpiece on the skin surface and use the vacuum to grip the skin tightly.

Micro-needle penetrate inside of the skin. Bi-polar RF energy is directly applied to the target areas.

Collagen regeneration and new elastic production process begins.