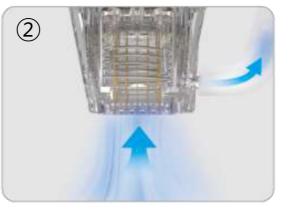

#### **RF Needle with Vacuum Technology**

Applies pressure to the skin to evenly insert needles and penetrate more precisely.

- Needles penetrate evenly.
- Minimizes bleeding and pain.
- Perform procedures with less damage.
- Fast and convenient operation.