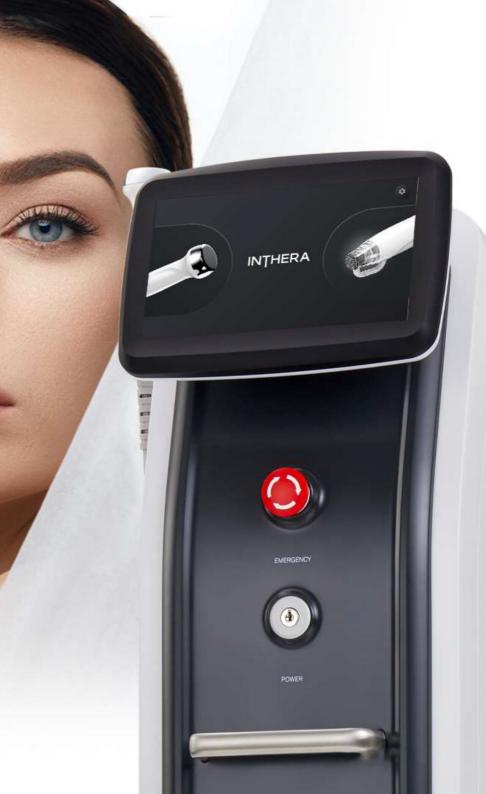

#### **How INTHERA Works?**

INTHERA is a non-surgical treatment based on the synergy effect of precisely controlled Bi-polar RF + minimally invasive micro-needles.

Before treatment use the cryo handpiece to temporarily anesthetize the skin.

#### **Features of INTHERA**

Uniquely designed to safely deliver RF energy for optimal results with minimal downtime.