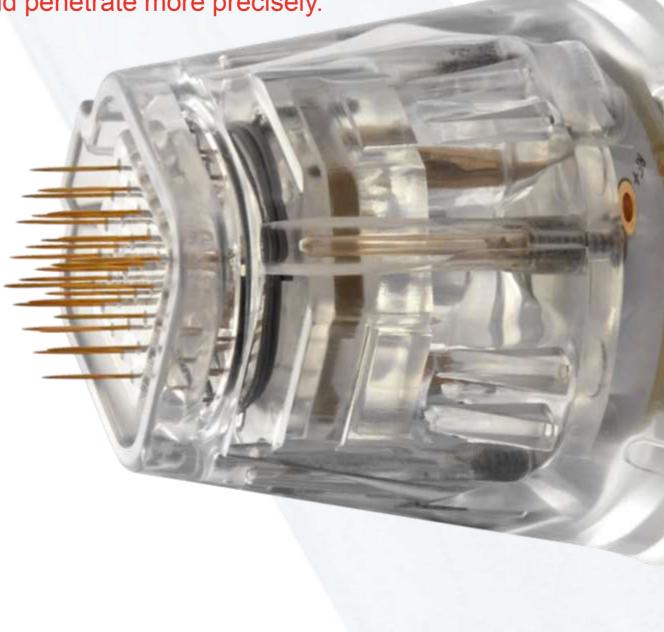

#### **RF Needle with Vacuum Technology**

Applies pressure to the skin to evenly insert needles and penetrate more precisely.

- Needles penetrate evenly.
- Minimizes bleeding and pain.
- Perform procedures with less damage.
- Fast and convenient operation.