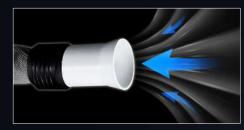

#### **Smoke Evacuator**

Easy On/Off Control by Foot Switch Adopt a High performance Smoke Filter