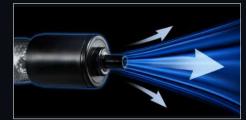

# MACURAY 2 functions can be used simultaneously

Macuray maintains the low temperature with cooling air to relive pain. In addition, Macuray has a smoke evacuator function which designed to effectively absorb and filter surgical smoke, odors, particulates, and other potentially dangerous vapors during face and body treatment.

## 2 in 1 System Compatible With Various Skin Treatments

### **Cooling Air**

Various Air Outlet Modules MAX -20 °C (±5 °C)



#### **Smoke Evacuator**

Easy On/Off Control by Foot Switch Adopt a High performance Smoke Filter





### **Specifications**

| Power                | 220~230V AC 50/60Hz      | Range of    | Cooling Air : Max -20 $^{\circ}$ C (±5 $^{\circ}$ C ) |
|----------------------|--------------------------|-------------|-------------------------------------------------------|
| Current              | Cooling Device : 450W    | Temperature | (Based on 23°C Surrounding Temp & Humidity is 40%)    |
| Consumption          | Smoke Evacuator : 1,100W | Dimension   | 340(W) x 400(D) x 910(H)mm,                           |
| Cooling Air Delivery | 45 CFM                   |             | 1310(H)mm with Pole (Available separation Pole)       |
| Vacuum Power         | 2,400 mmH2O              | Weight