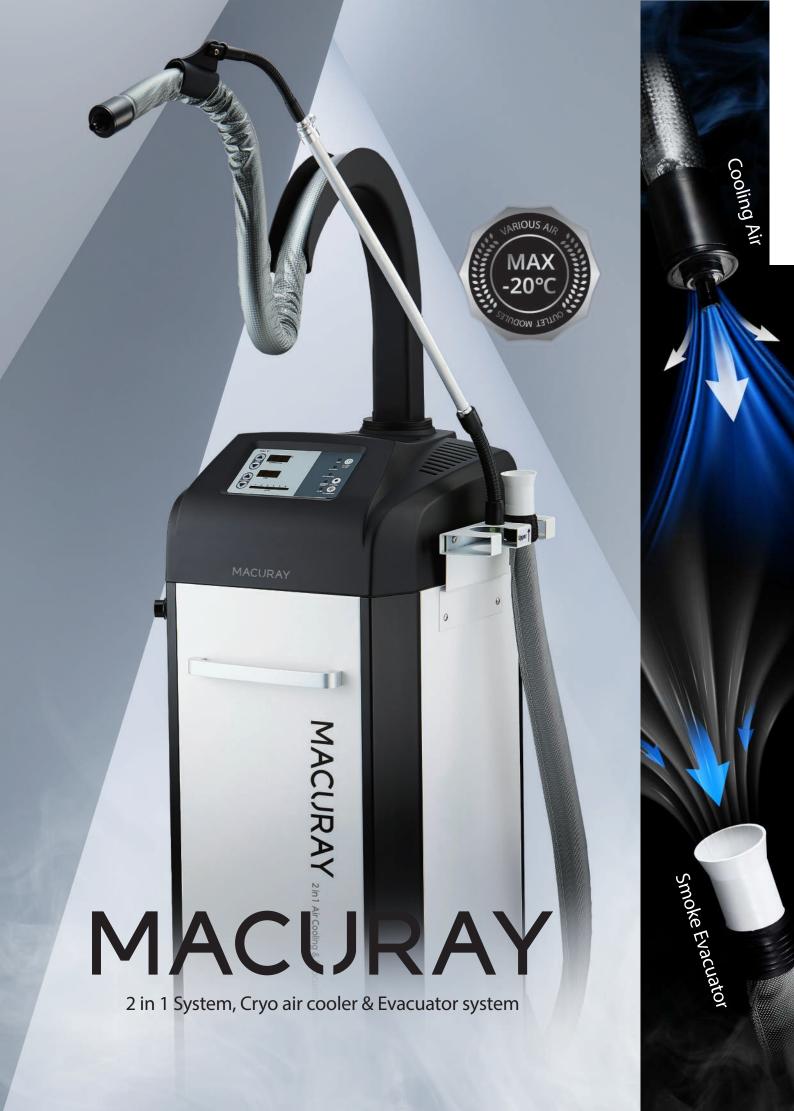

# MACURAY 2 functions can be used simultaneously

Macuray maintains the low temperature with cooling air to relive pain. In addition, Macuray has a smoke evacuator function which designed to effectively absorb and filter surgical smoke, odors, particulates, and other potentially dangerous vapors during face and body treatment.

## 2 in 1 System Compatible With Various Skin Treatments

### **Cooling Air**

Various Air Outlet Modules MAX -20 °C (±5 °C)

#### **Smoke Evacuator**

Easy On/Off Control by Foot Switch Adopt a High performance Smoke Filter