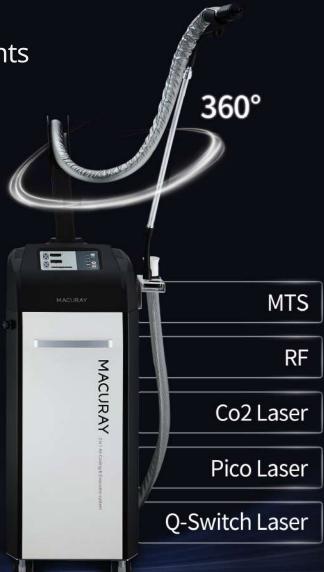

# MACURAY 2 functions can be used simultaneously

Macuray maintains the low temperature with cooling air to relive pain. In addition, Macuray has a smoke evacuator function which designed to effectively absorb and filter surgical smoke, odors, particulates, and other potentially dangerous vapors during face and body treatment.

## 2 in 1 System Compatible With Various Skin Treatments

### **Cooling Air**

Various Air Outlet Modules MAX -20 °C (±5 °C)



#### **Smoke Evacuator**

Easy On/Off Control by Foot Switch Adopt a High performance Smoke Filter





### **Specifications**

| Power                | 220~230V AC 50/60Hz      | Range of    | Cooling Air : Max -20 $^{\circ}$ C (±5 $^{\circ}$ C ) |
|----------------------|--------------------------|-------------|-------------------------------------------------------|
| Current              | Cooling Device : 450W    | Temperature | (Based on 23°C Surrounding Temp & Humidity is 40%)    |
| Consumption          | Smoke Evacuator : 1,100W | Dimension   | 340(W) x 400(D) x 910(H)mm,                           |
| Cooling Air Delivery | 45 CFM                   |             | 1310(H)mm with Pole (Available separation Pole)       |
| Vacuum Power         | 2,400 mmH2O              | Weight      | 35 kg (Net.)                                          |



⊠ info@maria-trading.com

www.maria-tra