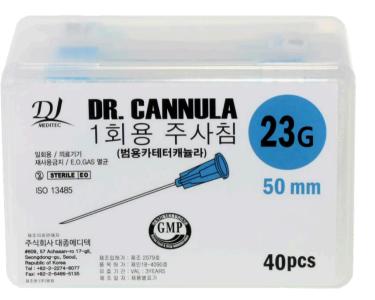

# Dr.Cannula

- It is safer than the regular needle because there are holes on the side of the cannula needle then you can do more uniform injection.

- Got FDA Thailand

- **Marked scales** on the cannula needle. So The physician performs the procedure at the correct region of treatment.

-Specification and Packing unit : 40pcs / 1BOX, Individually sterilized packaging