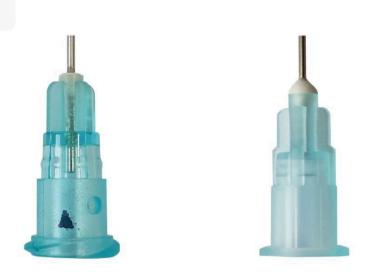

#### <Dr. Cannula>

Screw type hub :Accurately and tightly connecting with syringe.

#### <Third-party products>

Normal type hub :The syringe and needle are easily separated in case of injecting the high pressure or the high density solution injection so that the contents are leaking.

| Needle Gauge | Needle Length |      | Outer<br>Diameter | Inner<br>Diameter |
|--------------|---------------|------|-------------------|-------------------|
| 21G          | 50mm          |      | 0.80mm            | 0.58mm            |
| 23G          | 50mm          |      | 0.60mm            | 0.42mm            |
| 25G          | 40mm          | 50mm | 0.50mm            | 0.32mm            |
| 27G          | 40mm          | 50mm | 0.40mm            | 0.27mm            |