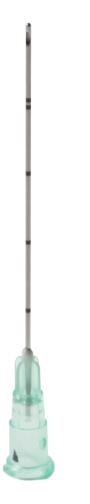

#### -There are holes on the side of the

**Cannula** needle can inject filler wide and uniformly across the side.

-It can be injected into a wide area with only one insertion because cannula **needle is flexible**.

#### <Dr. Cannula>

It is inserted smoothly to minimize nerve damage and swelling because the needle tip is round (Blunt). In addition, it can be performed without causing any damage to the blood vessels and nerves.