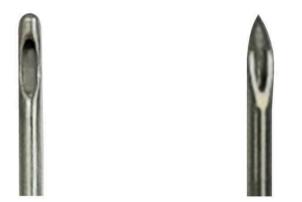

### **DR.Cannula Normal needle**

#### <Dr. Cannula>

It is inserted smoothly to minimize nerve damage and swelling because the needle tip is round (Blunt). In addition, it can be performed without causing any damage to the blood vessels and nerves.

## **DR.Cannula Normal needle**