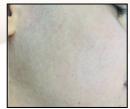

# **Direct Result after laser treatment**

Pulse duration = 6ms Frequency = 1hz Energy = 4J

Pulse duration = 6ms Frequency = 1hz Energy = 4J

Pulse duration = 6ms Frequency = 1hz Energy = 4J