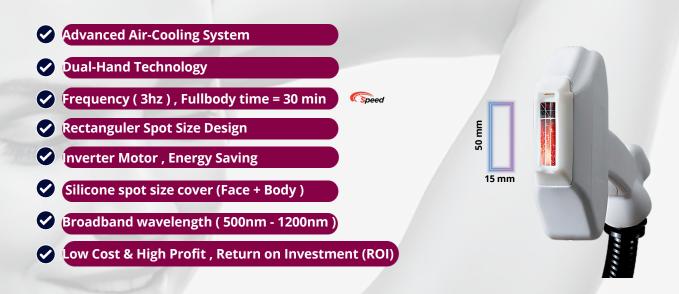

### **Advanced AIR-COOLING System**

Epilyum integrates advanced air cooling technology to deliver continuous epidermal protection and superior patient comfort, enabling safe, high-efficiency treatments.

# **Advanced New IPL System for Comprehensive Treatment**

The upgraded Epilyum BBL system (500-1200nm) is designed for highly effective hair removal while addressing various skin concerns with precision. It ensures optimal results across all skin tones and hair types by targeting hair follicles at every growth phase for long-lasting effectiveness.

The Epilyum laser features anti-bacteria silicone spot cover, a single-use component ensuring hygiene and optimal treatment distance between the lens and the skin.

### High Power & Broad Spectrum Coverage

High Power & Bludu apculum ourolage
With fluency up to 100 Joules, Epilyum effectively treats various skin types and hair colors, achieving up to 80% hair reduction after the sessions, while subsequent sessions serve as maintenance treatments

#### **Time-Efficient**

Epilyum's advanced technology, with a large spot size and high frequency rate, completes full-body laser hair removal coverage in 30 minutes—fast, effective, and comfortable for smooth, hair-free skin.

15 mm X 50 mm

**FDA Technology Certified** 

220 V

Tel: +971 6 55 79 818 info@maria-trading.com www.maria-trading.com Sharjah - UAE