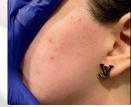

# **Direct Result after laser treatment**

Pulse duration = 6ms Frequency = 1hz Energy = 4J

Pulse duration = 6ms Frequency = 1hz Energy = 4J

Pulse duration = 6ms Frequency = 1hz Energy = 4J