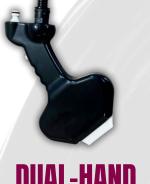

### Revolutionary Rectangle Spot Size

The revolutionary rectangle spot provides faster and uniform coverage of the treatment area, with larger spots.

Epilyum features a dual-handpiece design that minimizes service downtime, ensuring continuous operation and maximum productivity.