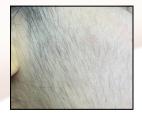

# **Direct Result after laser treatment**

Pulse duration = 6ms Frequency = 1hz Energy = 4J

Pulse duration = 6ms Frequency = 1hz Energy = 4J

Pulse duration = 6ms Frequency = 1hz Energy = 4J