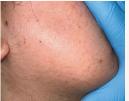

# **Direct Result after laser treatment**

Pulse duration = 6ms Frequency = 1hz Energy = 4J

Pulse duration = 6ms Frequency = 1hz Energy = 4J

Pulse duration = 6ms Frequency = 1hz Energy = 4J