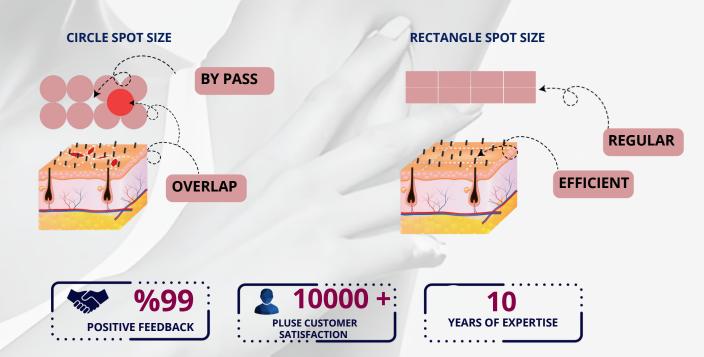

### Revolutionary Rectangle Spot Size

The revolutionary rectangle spot provides faster and uniform coverage of the treatment area, with larger spots.

Epilyum features a dual-handpiece design that minimizes service downtime, ensuring continuous operation and maximum productivity.